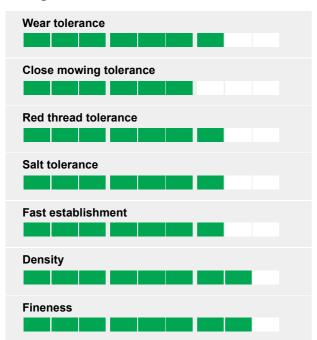

#### Ratings

| %   | Cultivar  | Species          |
|-----|-----------|------------------|
| 10% | TETRAGAME | 4 Turf Tetraploi |
| 20% | CHARDIN   | Perennial ryegr  |
| 10% | DICKENS   | Perennial ryegr  |
| 40% | SERGEI    | Strong creeping  |
| 10% | WAGNER    | Chewings fescu   |
| 10% | SMIRNA    | Slender creepir  |